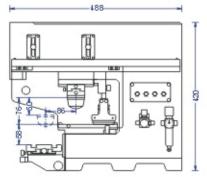

## SPECIFICATIONS

| MODEL D DEL            | TIC161SC                   | TIC163S                  |
|------------------------|----------------------------|--------------------------|
| Color 印刷颜色             | Single Color 单色            |                          |
| Configuration 配置       | Closed ink system<br>密闭式油盅 | Open ink system<br>开放式油盘 |
| Steel plate size 钢板尺寸  | 80x150mm<br>120x150mm      | 75x100mm                 |
| Ink cup size 可装油盅直径    | @55mm*(@70mm)              |                          |
| Max.speed 最大印刷速度       | 2100cycle/hr 小时            |                          |
| Printing force 胶头压力    | 254N(26kg)at6bar           |                          |
| Airpressure 气源压力       | 0.4 M Pa (4 bar)           |                          |
| Machine dimension 机身尺寸 | 488x 31 0x 4 2 0mm         |                          |
| Packing dimension 包装尺寸 | 640x410x530mm              |                          |
| Weight 机身重量            | 20kg                       |                          |
| Power 电源               | 110V or 220V 60/50Hz 30W   |                          |