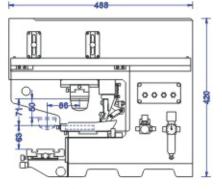

## SPECIFICATIONS

| MODEL D DEL            | TIC161SC                   | TIC163S                  |
|------------------------|----------------------------|--------------------------|
| Color 印刷颜色             | Single Color 单色            |                          |
| Configuration 配置       | Closed ink system<br>密闭式油盅 | Open ink system<br>开放式油盘 |
| Steel plate size 钢板尺寸  | 80x150mm<br>120x150mm      | 75x100mm                 |
| Ink cup size 可装油盅直径    | @55mm*(@70mm)              |                          |
| Max.speed 最大印刷速度       | 2100cycle/hr 小时            |                          |
| Printing force 胶头压力    | 254N(26kg)at6bar           |                          |
| Airpressure 气源压力       | 0.4 M Pa (4 bar)           |                          |
| Machine dimension 机身尺寸 | 488x 31 0x 4 2 0mm         |                          |
| Packing dimension 包装尺寸 | 640x410x530mm              |                          |
| Weight 机身重量            | 20kg                       |                          |
| Power 电源               | 110V or 220V 60/50Hz 30W   |                          |